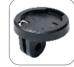

#### PARTS INCLUDED

HEADLIGHT

HANDLEBAR MOUNT

GOPRO STYLE MOUNT

JSIYLE USBC

# INSTALLATION INSTRUCTIONS

1. Unfold the strap of the bracket and wrap it around the handlebar.

2. Install the thumb screw over the strap and tighten.

3. Insert the headlight onto the base and turn 90° to lock into place.