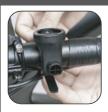

# INSTALLATION INSTRUCTIONS

1. Unfold the strap of the bracket and wrap it around the handlebar.

2. Install the thumb screw over the strap and tighten.

3. Insert the headlight onto the base and turn 90° to lock into place.