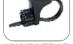

#### PARTS INCLUDED

HEADLIGHT

HANDLEBAR MOUNT

GOPRO STYLE MOUNT

JSIYLE USBC

# INSTALLATION INSTRUCTIONS

1. Unfold the strap of the bracket and wrap it around the handlebar.

2. Install the thumb screw over the strap and tighten.

3. Insert the headlight onto the base and turn 90° to lock into place.