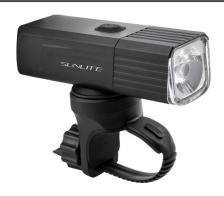

# SUNLITE

BURN HEADLIGHT USER MANUAL

#### PARTS INCLUDED

HEADLIGHT

HANDLEBAR MOUNT

GOPRO STYLE MOUNT

JSIYLE USBC