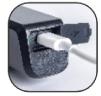

## CHARGING

Charging:Red

Fully charged: Green

- 1. Open the USB cover and insert the charging cable into the USB Type-C Port.
- 2. Connect the other end of the cable to a USB wall port or charging recepticle.
- 3. After charging, be sure to replace the waterproof cover.