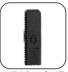

#### PARTS INCLUDED

HEADLIGHT

HANDLEBAR MOUNT

GOPRO STYLE MOUNT

JSIYLE USBC

# INSTALLATION INSTRUCTIONS

1. Unfold the strap of the bracket and wrap it around the handlebar.

2. Install the thumb screw over the strap and tighten.

3. Insert the headlight onto the base and turn 90° to lock into place.