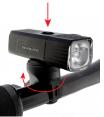

# INSTALLATION INSTRUCTIONS

1. Unfold the strap of the bracket and wrap it around the handlebar.

2. Install the thumb screw over the strap and tighten.

3. Insert the headlight onto the base and turn 90° to lock into place.

4. After installing, adjust the light as necessary so that it lights your path without blinding drivers and pedestrians.

\*Fully charge the light before first use\*

ON/OFF: Press and hold the power button for 0.5 seconds.