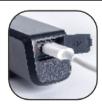

## CHARGING

Charging:Red

Fully charged: Green

- 1. Open the USB cover and insert the charging cable into the USB Type-C Port.
- 2. Connect the other end of the cable to a USB wall port or charging recepticle.
- 3. After charging, be sure to replace the waterproof cover.