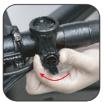

# INSTALLATION INSTRUCTIONS

1. Unfold the strap of the bracket and wrap it around the handlebar.

2. Install the thumb screw over the strap and tighten.

3. Insert the headlight onto the base and turn 90° to lock into place.